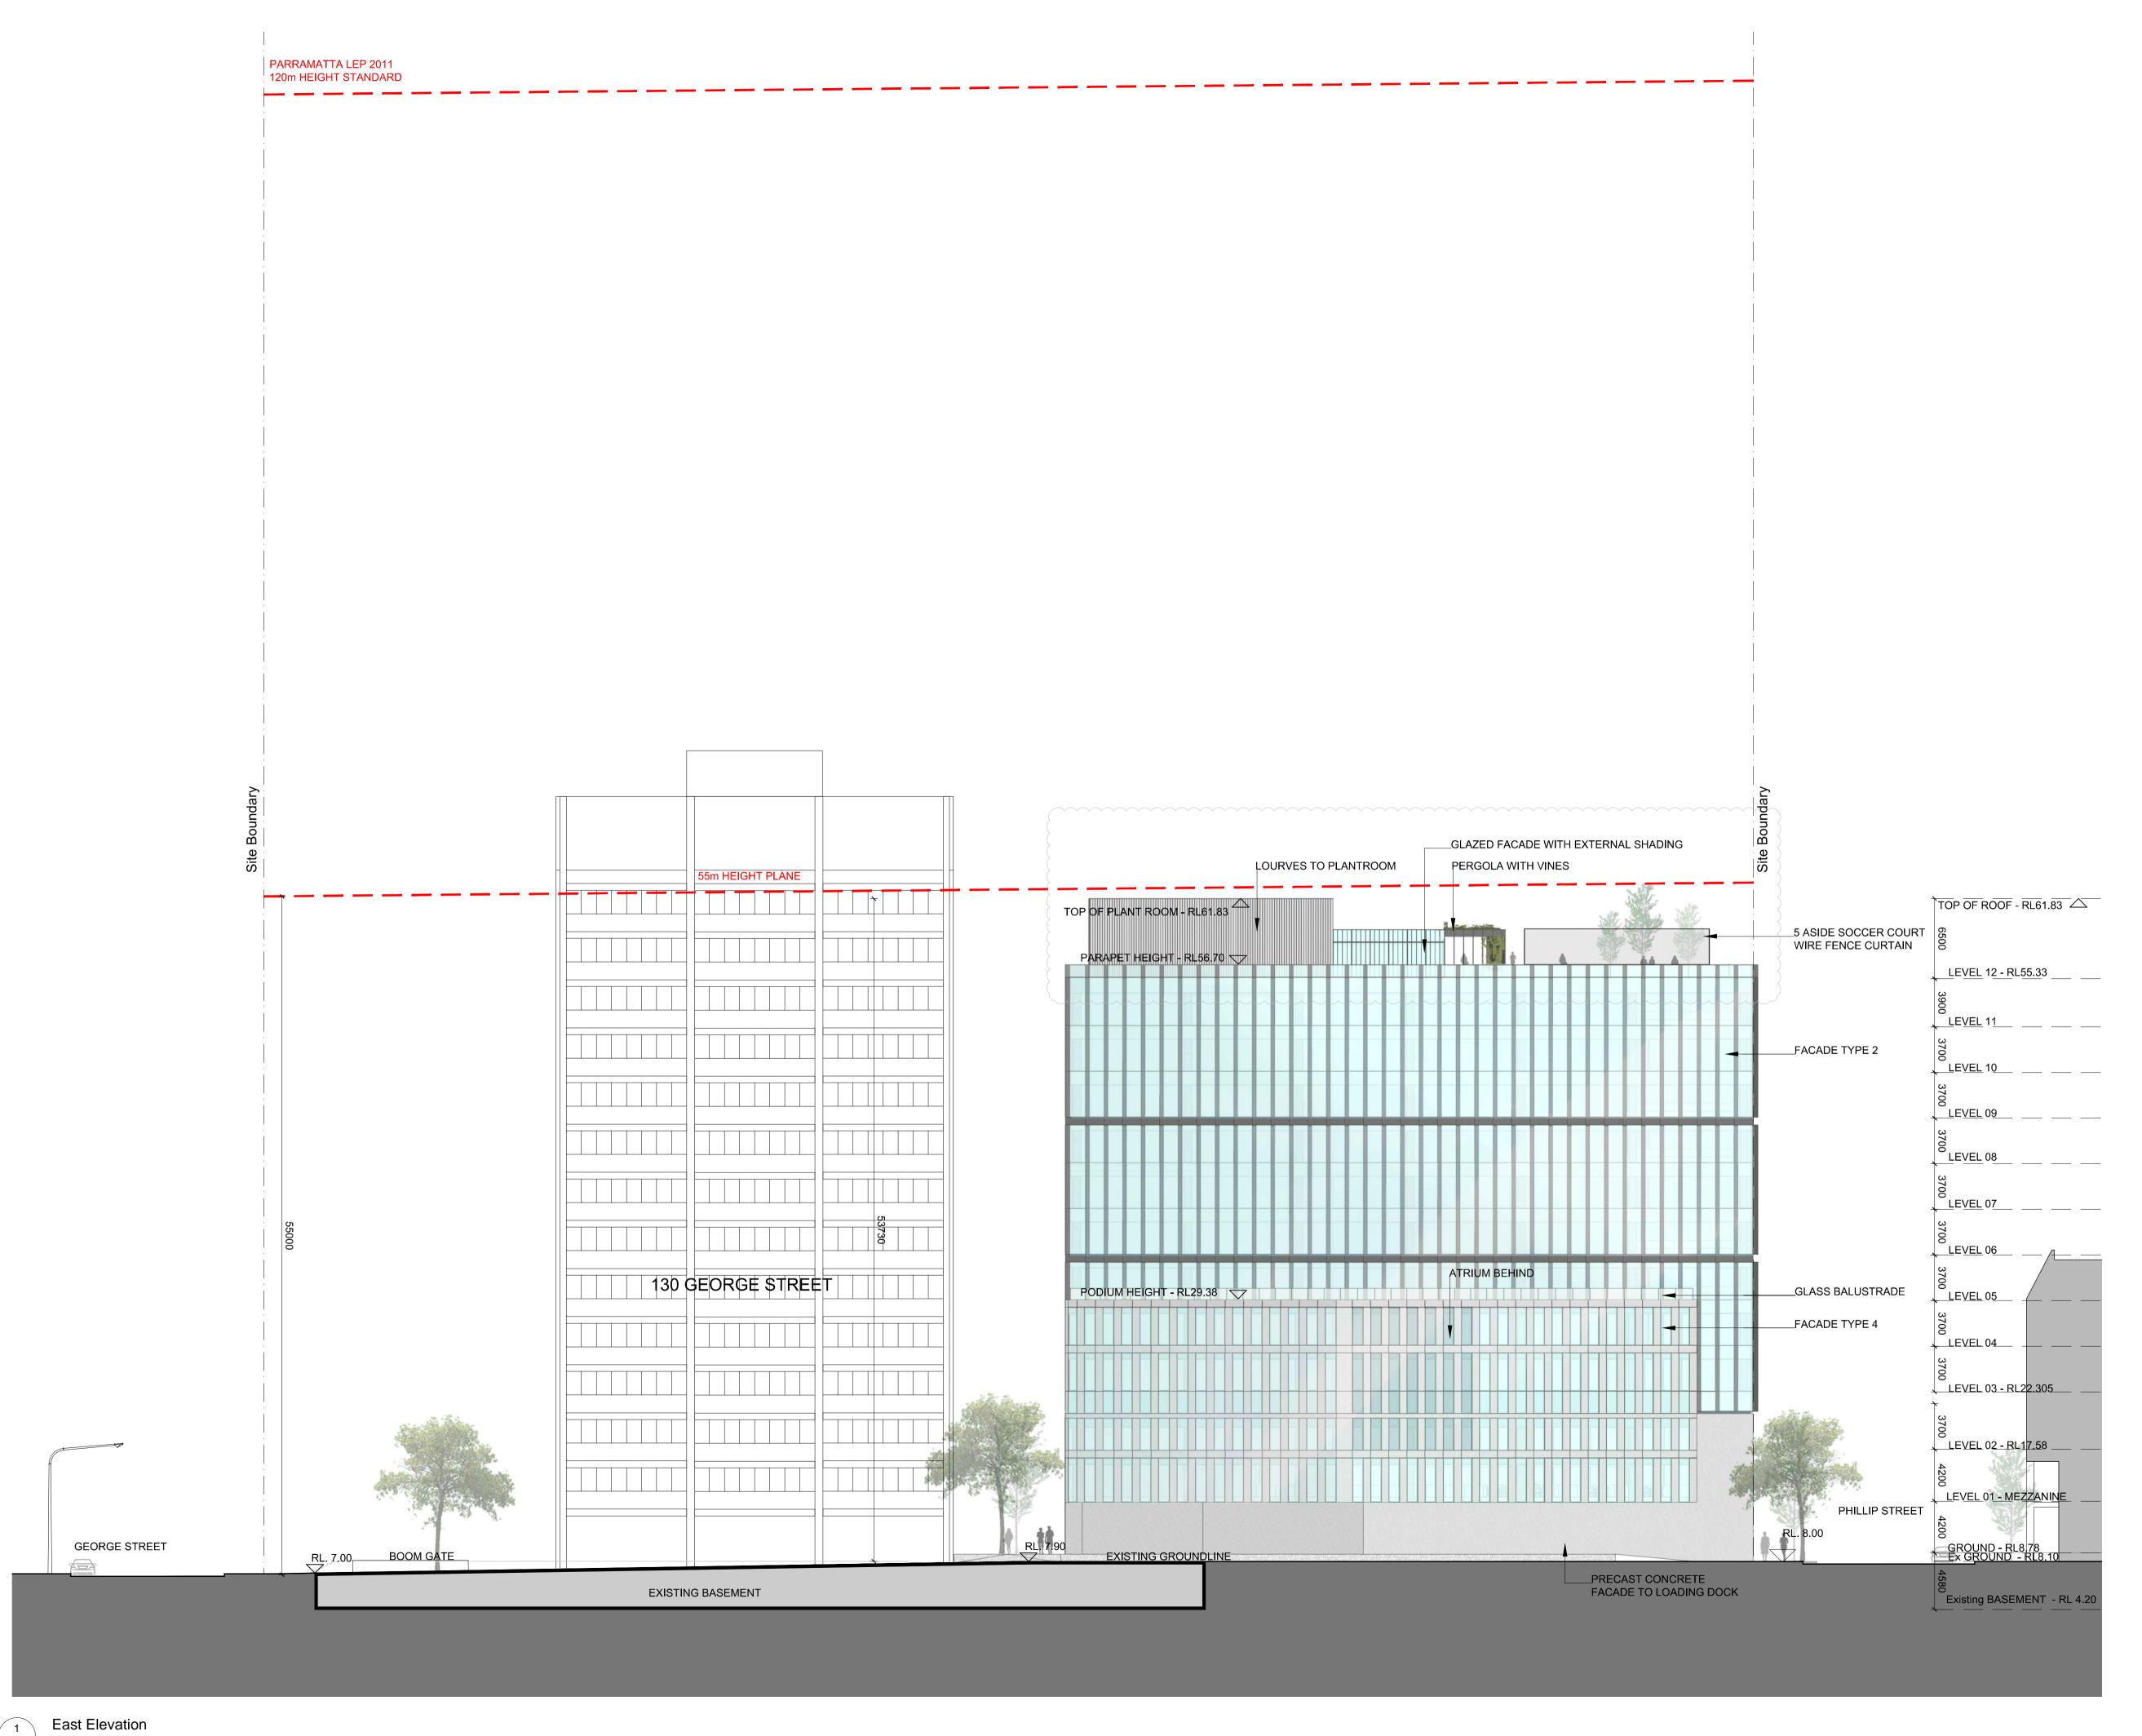

East Elevation

- /

1:250@A1

| D        | 27.05.16 | DA Issue           | FJM     | BD  |
|----------|----------|--------------------|---------|-----|
|          |          |                    |         |     |
| С        | 03.05.16 | For Information    | FJM     | BD  |
|          |          |                    |         |     |
| В        | 22.02.16 | DA Issue           | FJM     | BD  |
|          |          |                    |         |     |
| 01       | 18.02.16 | Draft Issue        | DH      | BD  |
| Revision | Date     | Description Initia | al Chec | ked |

## 105 Phillip Street & 130 George Street Parramatta

East elevation

DEXUS 2

| Scale       | 1:250 @ A1, 1:500 @A3                                                                                                    |         |    |  |
|-------------|--------------------------------------------------------------------------------------------------------------------------|---------|----|--|
| Drawn       | JC                                                                                                                       | Checked | BD |  |
| Project No. | S11772                                                                                                                   |         |    |  |
| Status      | For Information                                                                                                          |         |    |  |
| Plot Date   | 09/02/2015                                                                                                               |         |    |  |
| Plot File   | S:\11700-11799\s11772_dexus_105philipstparramatta\a_philipst<br>tower\70_Cad\Plots\DA_105 Phillip Street\A07.002_DACM_[D |         |    |  |
| Drawing No. | [Revision]                                                                                                               |         |    |  |